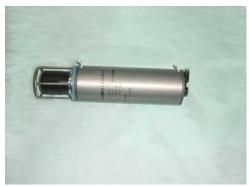

## **COM-40K Acoustic Communication Modem**

TX Modem (for vehicles)

 COM-40K System is designed for transmitting image data from underwater vehicle to support ship in high speed.

| SPECIFICATION              |                              |
|----------------------------|------------------------------|
| TX Modem (Transmitter)     |                              |
| Transmitting Frequency     | 70kHz~100kHz                 |
| Transmitting Beam width    | $\pm 35^{\circ}$             |
| Modulation Type            | QPSK                         |
| Data Transmitting Rate     | 36kbps                       |
| Error Correction           | Yes                          |
| Power Supply               | 24V / 0.5A                   |
| Maximum Operating Depth    | 300m                         |
| RX Modem (Receiver)        |                              |
| Receiving Frequency        | 70kHz~100kHz                 |
| Receiving Beam Width       | $\pm 35^{\circ}$             |
| Doppler Shifting Tolerance | 0.1% of sound speed in water |
| Error Correction           | Yes                          |