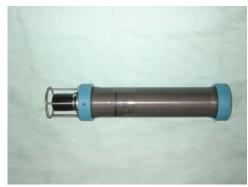

## **COM-40K Acoustic Communication Modem**

TX Modem (for vehicles)

 COM-40K System is designed for transmitting image data from underwater vehicle to support ship in high speed.

| SPECIFICATION              |                              |
|----------------------------|------------------------------|
| TX Modem (Transmitter)     |                              |
| Transmitting Frequency     | 70kHz~100kHz                 |
| Transmitting Beam width    | $\pm 35^{\circ}$             |
| Modulation Type            | QPSK                         |
| Data Transmitting Rate     | 36kbps                       |
| Error Correction           | Yes                          |
| Power Supply               | 24V / 0.5A                   |
| Maximum Operating Depth    | 300m                         |
| RX Modem (Receiver)        |                              |
| Receiving Frequency        | 70kHz~100kHz                 |
| Receiving Beam Width       | $\pm 35^{\circ}$             |
| Doppler Shifting Tolerance | 0.1% of sound speed in water |
| Error Correction           | Yes                          |